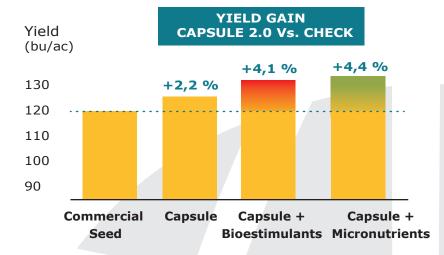

### VALUE ADDED TO FARMERS Planting and crop management

- Improves the quality of planting and implantation.
- It allows more technologies to be incorporated into seeds.
- Reduces phytotoxicity from fertilizers and herbicides.
- Allows safe handling.
- Provides accurate and early information on crop health.
- Provides solutions for specific problems by seasons, regions and species.
- Generates information in real time during planting (distance and depth).